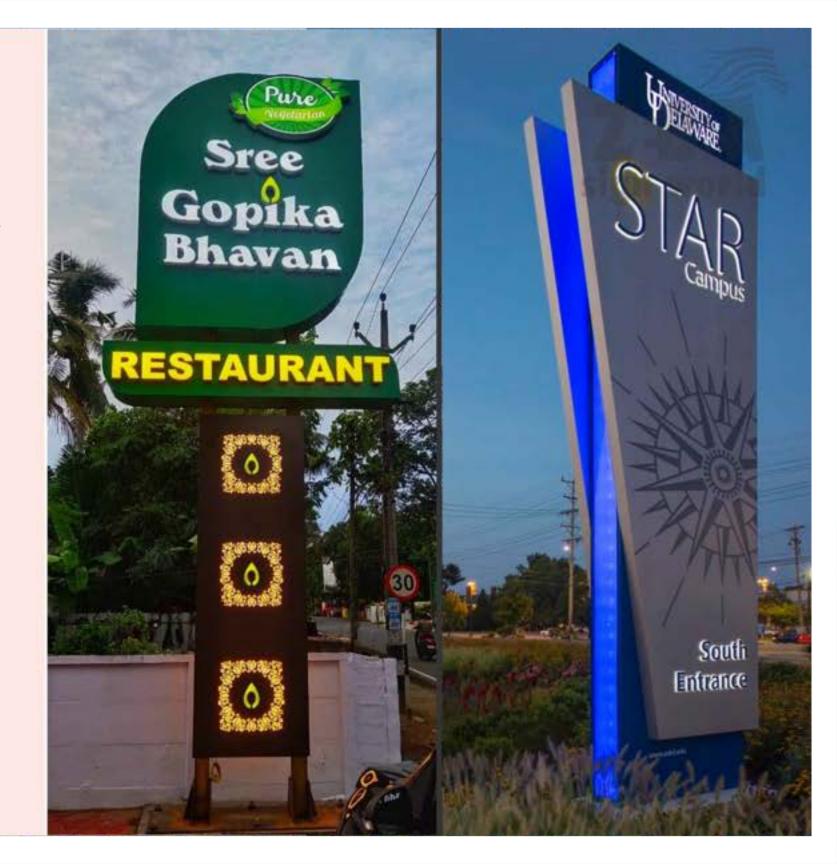

#### **Architectural Signage**

s a bespoke signage solution, through which brands are strengthened. Companies using this visual source of promotion are able to elevate their brand image, highlight corporate messaging and raise awareness around the products and services offered.

3 Advantages of Using Architectural Signage for Business Purposes Visual Stimulation and Branding