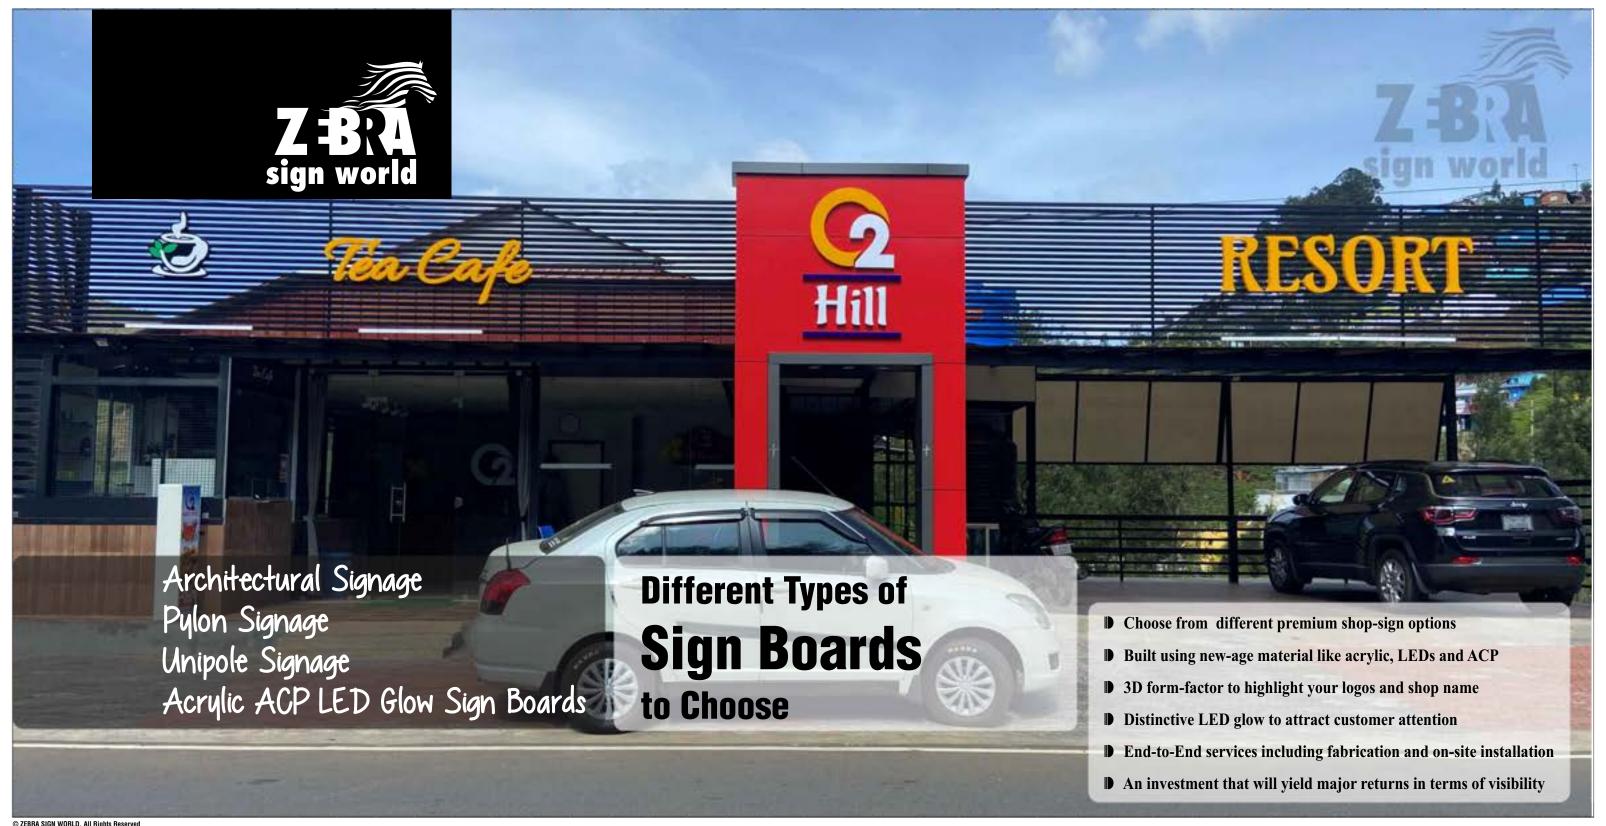

#### **Architectural Signage**

s a bespoke signage solution, through which brands are strengthened. Companies using this visual source of promotion are able to elevate their brand image, highlight corporate messaging and raise awareness around the products and services offered.

#### **Pylon Signage**

ecause of its sheer height, pylon signs can be seen from a great distance, making them a wonderful advertisement for your business and a great tool for grabbing peoples' attention.

#### **Unipole Signage**

ecause of its sheer height, pylon signs can be seen from a great distance, making them a wonderful advertisement for your business and a great tool for grabbing peoples' attention.

### **Acrylic ACP LED Glow Sign Boards**

n the consumer and retail store business, many customers make purchase decisions and judgements based on first impressions.

That's exactly why shopping malls are typically so glitzy and alluring. Shop fronts, building facades and store entrances are all designed to entice prospective clients to walk in. And the primary component of your storefront is the shop's sign board. In addition to showcasing your company's name and brand, this sign board has to be so attractive, that it should literally stop people in their tracks.