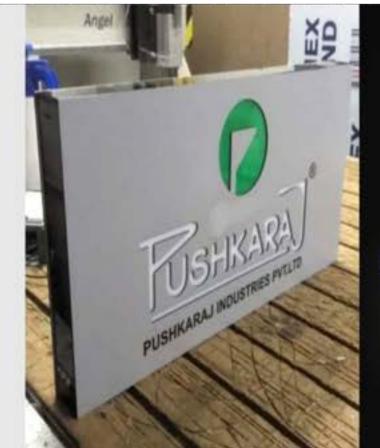

### 1. 3D ACRYLIC LETTERS MOUNTED ON AN ACP BASE FRAME

The letters on this board are made from laser cut acrylic. They are mounted on an ACP frame and jut out approximately 3 inches from the base. LEDs are embedded within the letters to give them a beautiful glow. Acrylic box letter boards are ideal for corporate offices and retail stores.

### 2. 3D ACRYLIC & ALUMINIUM CHANNEL LETTERS

his board has a similar form factor like that of the 3D letter board, except for the fact the letters have a metal channel / profile on the side. The light glow comes only from the front surface. Channel letter sign boards are ideal for corporate offices and retail stores.