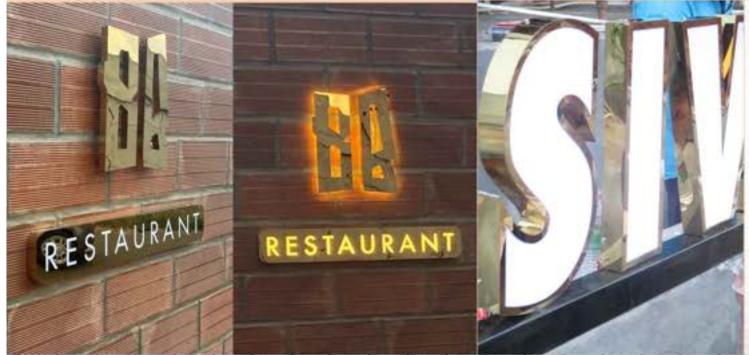

## 5. METALLIC LETTERS WITH SIDE LED GLOW

etallic letters always have a charm of its own! The solid-cut letters hook attention like no other and have the thickness and depth that imparts a stunning finish to the design.

Metallic letters by using a wide variety of materials. Primarily, we use materials like brass, stainless steel, titanium, aluminium and korean top material