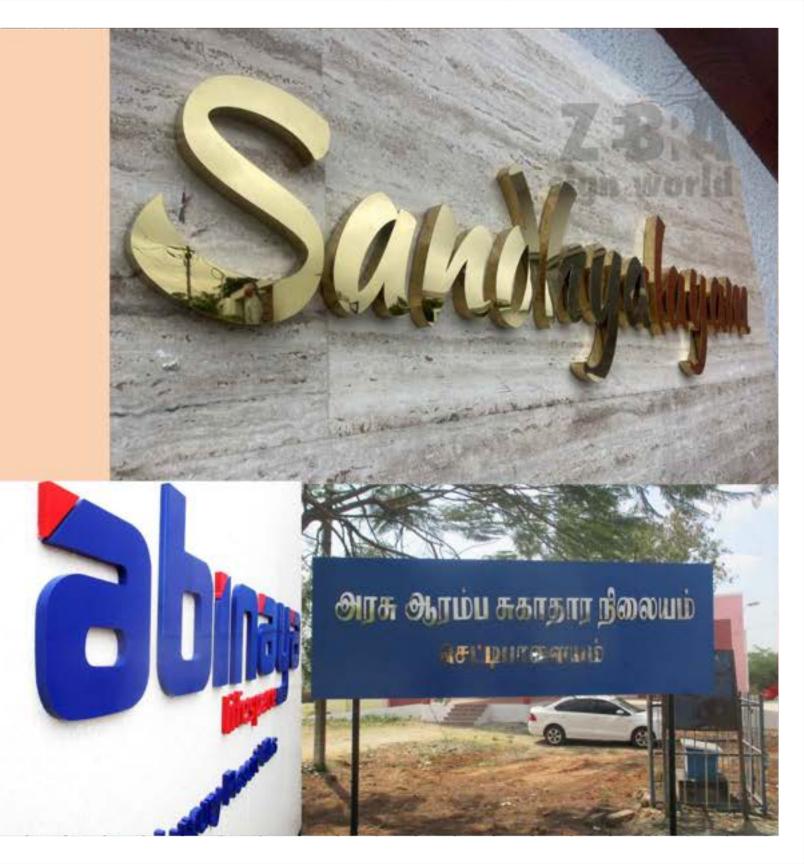

## 5. METALLIC LETTERS WITH SIDE LED GLOW

etallic letters always have a charm of its own! The solid-cut letters hook attention like no other and have the thickness and depth that imparts a stunning finish to the design.

Metallic letters by using a wide variety of materials. Primarily, we use materials like brass, stainless steel, titanium, aluminium and korean top material