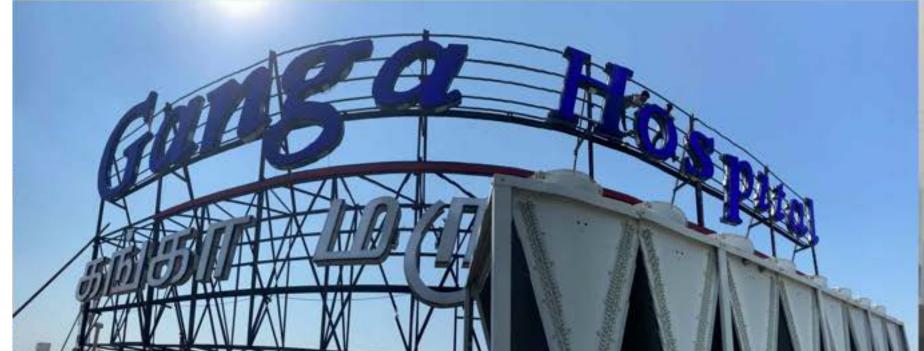

## 5. METALLIC LETTERS WITH SIDE LED GLOW

etallic letters always have a charm of its own! The solid-cut letters hook attention like no other and have the thickness and depth that imparts a stunning finish to the design.

Metallic letters by using a wide variety of materials. Primarily, we use materials like brass, stainless steel, titanium, aluminium and korean top material