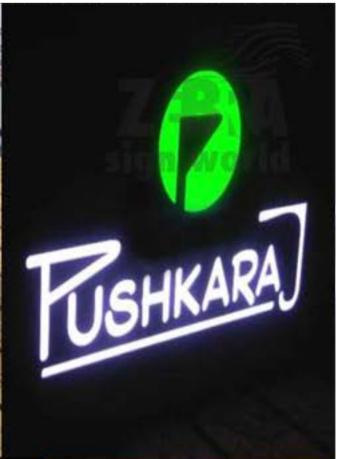

# 4. LED ACRYLIC BOARDS WITH STAND ALONE 3D LETTERS MOUNTED DIRECTLY ON THE WALLS OR A METAL FRAME

his sign is made of stand alone letters only. The acrylic letters in this case are not mounted on any kind of base board. Further LED modules are embedded within the letters to make them glow. These letters can then be fixed directly on the wall.

## 5. METALLIC LETTERS WITH SIDE LED GLOW

etallic letters always have a charm of its own! The solid-cut letters hook attention like no other and have the thickness and depth that imparts a stunning finish to the design.