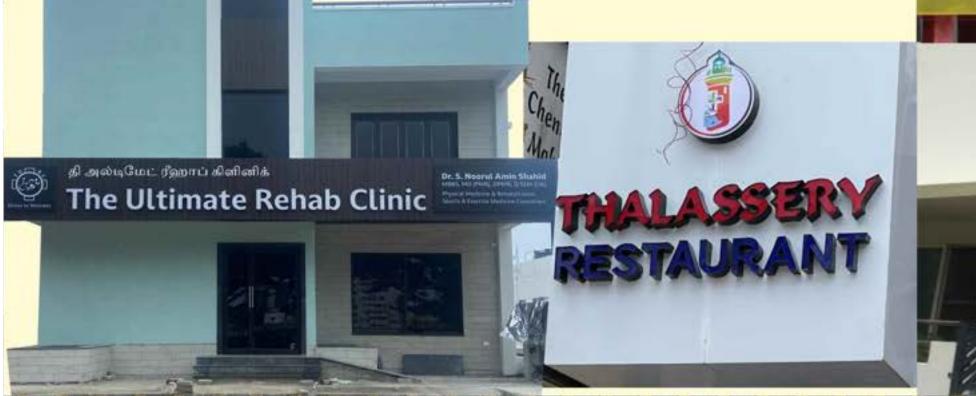

#### **Architectural Signage**

s a bespoke signage solution, through which brands are strengthened. Companies using this visual source of promotion are able to elevate their brand image, highlight corporate messaging and raise awareness around the products and services offered.

3 Advantages of Using Architectural Signage for Business Purposes Visual Stimulation and Branding