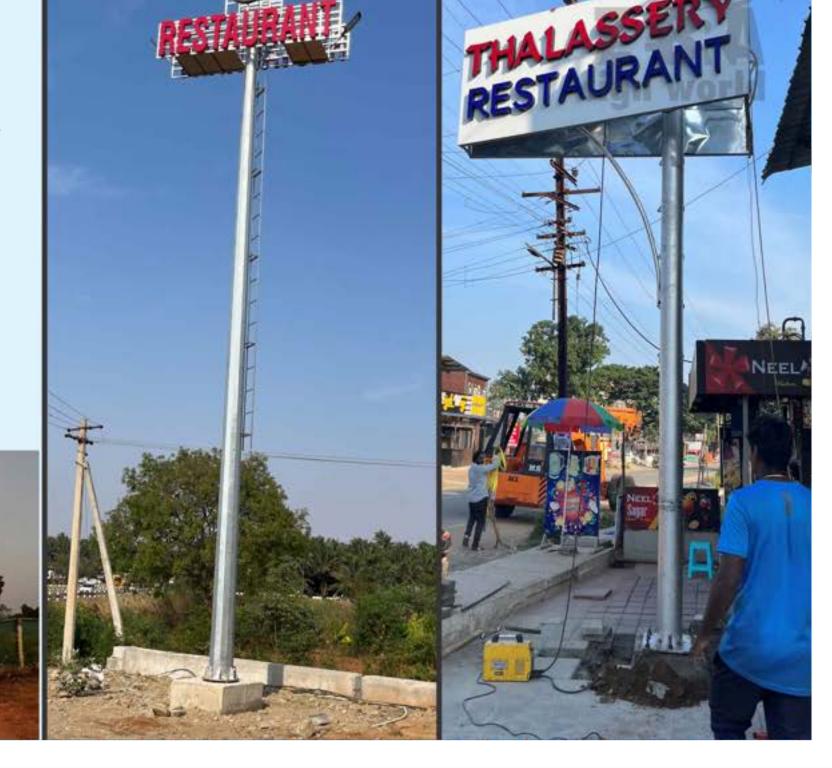

#### **Pylon Signage**

ecause of its sheer height, pylon signs can be seen from a great distance, making them a wonderful advertisement for your business and a great tool for grabbing peoples' attention.

The large size of a pylon sign makes it a great canvas for beautifully portraying your company's message. Because they tend to be larger, you could find that you may have extra space to showcase images, logos and text without having to cram your design together.

#### **Unipole Signage**

ecause of its sheer height, pylon signs can be seen from a great distance, making them a wonderful advertisement for your business and a great tool for grabbing peoples' attention.