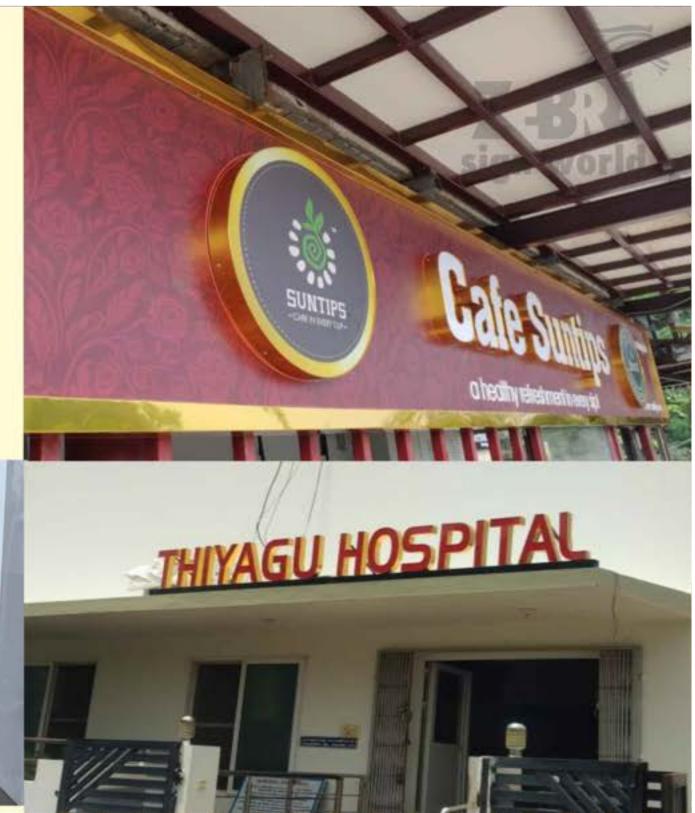

### **Acrylic ACP LED Glow Sign Boards**

n the consumer and retail store business, many customers make purchase decisions and judgements based on first impressions.

That's exactly why shopping malls are typically so glitzy and alluring. Shop fronts, building facades and store entrances are all designed to entice prospective clients to walk in. And the primary component of your storefront is the shop's sign board. In addition to showcasing your company's name and brand, this sign board has to be so attractive, that it should literally stop people in their tracks.

5 Types of
Acrylic ACP LED Glow Sign Boards
detailed description...